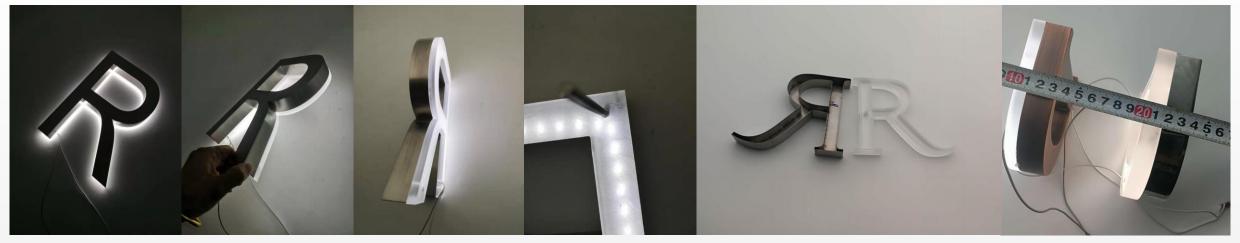

#### Stainless steel back lit letter with 15~20mm frosted clear acrylic :

1.2mm thickness stainless steel for the face 0.8mm thickness stainless steel for the return 15~20mm thickness stainlesssteel for the back use stud for install, the stud is mounted n the acrylic back The letter can be titanium coated, painted,brushed, mirror

open inside structure

5mm acrylic is not visible for glue use

titanium coated in golden color/ rose golden

Mirror

painted

brushed