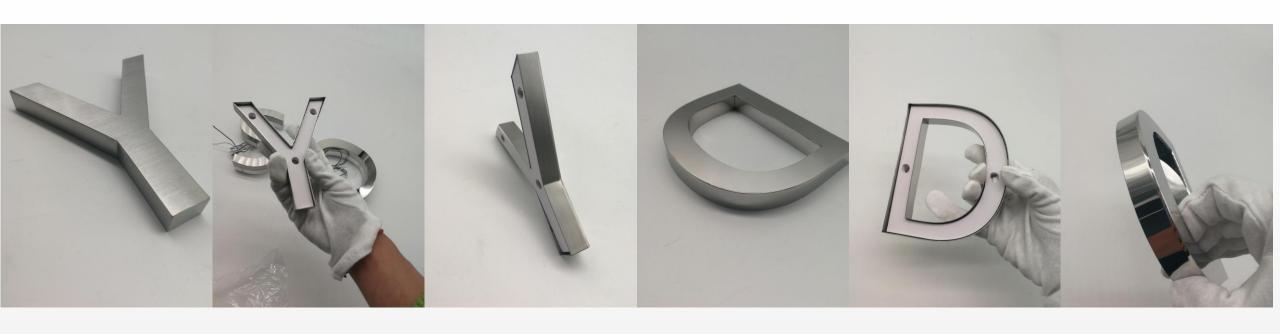

#### Stainless steel non illuminate letters





# More case





#### Stainless steel back lit letter with 15~20mm frosted clear acrylic :

1.2mm thickness stainless steel for the face 0.8mm thickness stainless steel for the return 15~20mm thickness stainlesssteel for the back use stud for install, the stud is mounted n the acrylic back The letter can be titanium coated, painted,brushed, mirror



open inside structure

5mm acrylic is not visible for glue use



titanium coated in golden color/ rose golden

Mirror

painted

brushed

# More case:





### For outdoor:



water release hole for outdoor use

## For outdoor:





water release hole for outdoor use

#### Front lit

#### Rimless

1.2mm thickness stainless steel for the back

0.8mm thickness stainless steel for the return can be painted

8mm~15mm thickness acrylic for face