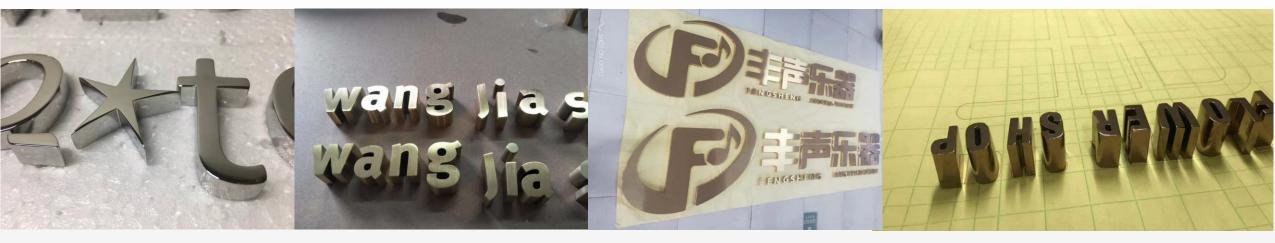

#### Stainless steel non illuminate letters





# More case





#### Stainless steel back lit letter with 15~20mm frosted clear acrylic :

1.2mm thickness stainless steel for the face 0.8mm thickness stainless steel for the return 15~20mm thickness stainlesssteel for the back use stud for install, the stud is mounted n the acrylic back The letter can be titanium coated, painted,brushed, mirror



open inside structure

5mm acrylic is not visible for glue use



titanium coated in golden color/ rose golden

Mirror

painted

brushed

# More case:





### For outdoor:



water release hole for outdoor use

## For outdoor:





water release hole for outdoor use

#### Front lit

#### Rimless

1.2mm thickness stainless steel for the back

0.8mm thickness stainless steel for the return can be painted

8mm~15mm thickness acrylic for face, acrylic is glue