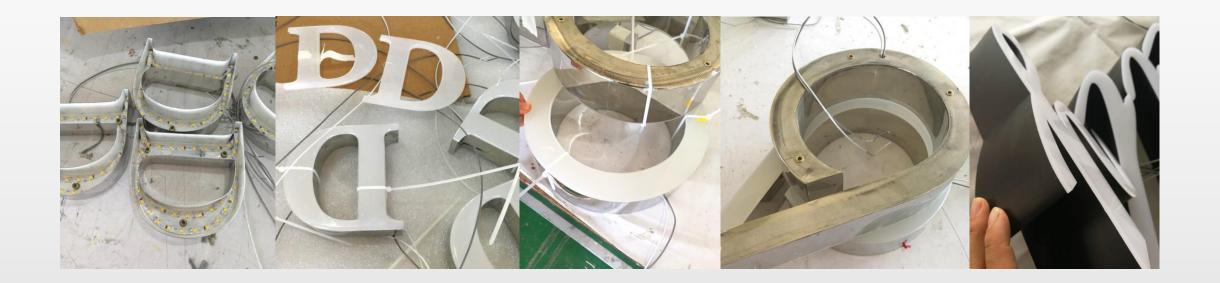

rylic :

1.2mm thickness stainless steel for the face 0.8mm thickness stainless steel for the return 15~20mm thickness stainlesssteel for the back use stud for install, the stud is mounted n the acrylic back The letter can be titanium coated, painted,brushed, mirror



open inside structure

5mm acrylic is not visible for glue use



titanium coated in golden color/ rose golden

Mirror

painted

brushed

# More case:





### For outdoor:



water release hole for outdoor use

## For outdoor:





water release hole for outdoor use

#### Front lit

#### Rimless

1.2mm thickness stainless steel for the back

0.8mm thickness stainless steel for the return can be painted

8mm~15mm thickness acrylic for face, acrylic is glued to the return.

Better small size letter, letter height below 25cm



# More case:



#### Stainless trim cap letters



Suzhou Esign Co.ltd ellen.ma@szesign.com