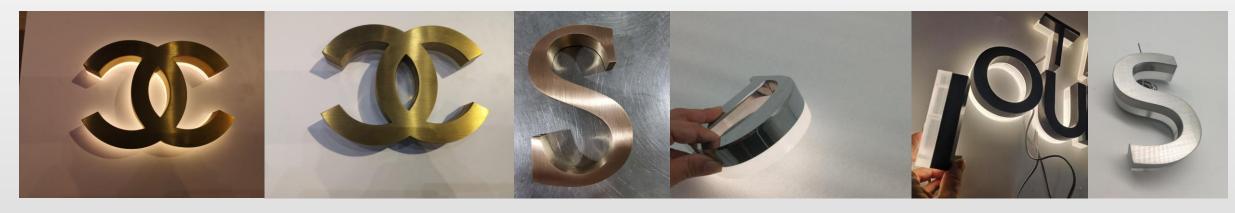

#### Stainless steel non illuminate letters





# More case





#### Stainless steel back lit letter with 15~20mm frosted clear acrylic :

1.2mm thickness stainless steel for the face 0.8mm thickness stainless steel for the return 15~20mm thickness stainlesssteel for the back use stud for install, the stud is mounted n the acrylic back The letter can be titanium coated, painted,brushed, mirror



open inside structure

5mm acrylic is not visible for glue use



titanium coated in golden color/ rose golden

Mirror

painted

brushed

# More case:





### For outdoor:



water release hole for outdoor use

## For outdoor:





water release hole for outdoor use

#### Front lit

#### Rimless

1.2mm thickness stainless steel for the back

0.8mm thickness stainless steel for the return can be painted

8mm~15mm thickness acrylic for face, acrylic is glued to the return.

Better small size letter, letter height below 25cm



# More case:



#### Stainless trim cap letters



Suzhou Esign Co.ltd ellen.ma@szesign.com