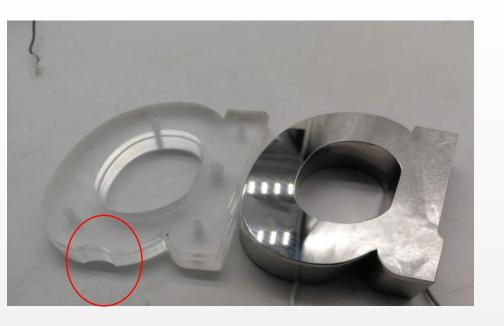

### For outdoor:

water release hole for outdoor use

## For outdoor:

water release hole for outdoor use