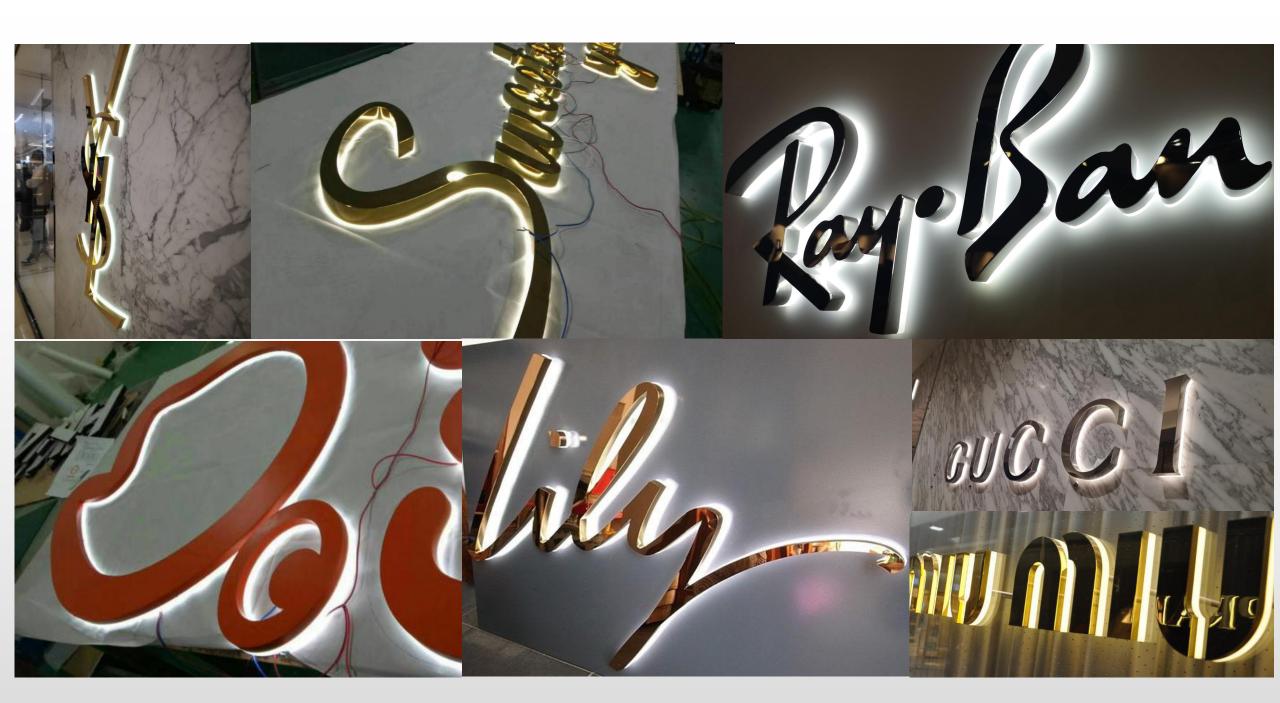

#### Stainless steel non illuminate letters





# More case





#### Stainless steel back lit letter with 15~20mm frosted clear acrylic :

1.2mm thickness stainless steel for the face 0.8mm thickness stainless steel for the return 15~20mm thickness stainlesssteel for the back use stud for install, the stud is mounted n the acrylic back The letter can be titanium coated, painted,brushed, mirror



open inside structure

5mm acrylic is not visible for glue use



titanium coated in golden color/ rose golden

Mirror

painted

brushed

# More case:





### For outdoor:



water release hole for outdoor use

## For outdoor:





water release hole for outdoor use

#### Front lit

#### Rimless

1.2mm thickness stainless steel for the back

0.8mm thickness stainless steel for the return can be painted

8mm~15mm thickness acrylic for face, acrylic is glued to the return.

Better small size letter, letter height below 25cm



# More case:



#### Stainless trim cap letters



Suzhou Esign Co.ltd ellen.ma@szesign.com