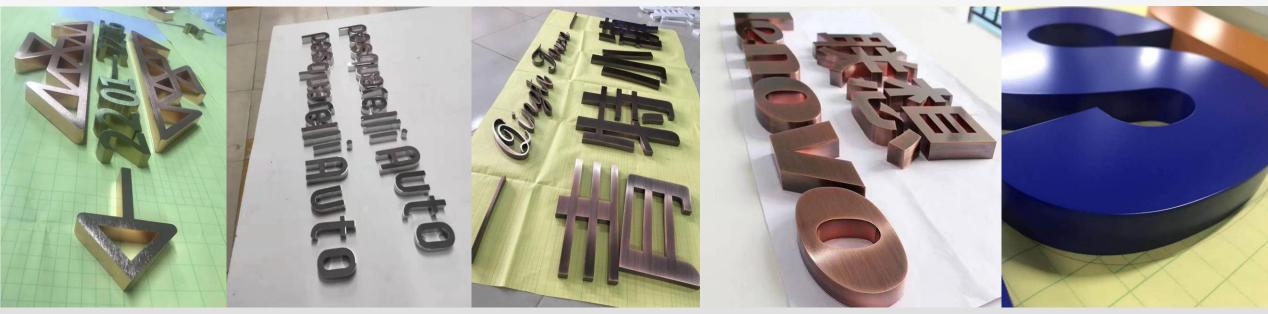

#### Stainless steel non illuminate letters





# More case





#### Stainless steel back lit letter with 15~20mm frosted clear acrylic :

1.2mm thickness stainless steel for the face 0.8mm thickness stainless steel for the return 15~20mm thickness stainlesssteel for the back use stud for install, the stud is mounted n the acrylic back The letter can be titanium coated, painted,brushed, mirror



open inside structure

5mm acrylic is not visible for glue use



titanium coated in golden color/ rose golden

Mirror

painted

brushed

# More case:





### For outdoor:



water release hole for outdoor use

## For outdoor:





water release hole for outdoor use

#### Front lit

#### Rimless

1.2mm thickness stainless steel for the back

0.8mm thickness stainless steel for the return can be painted

8mm~15mm thickness acrylic for face, acrylic is glued