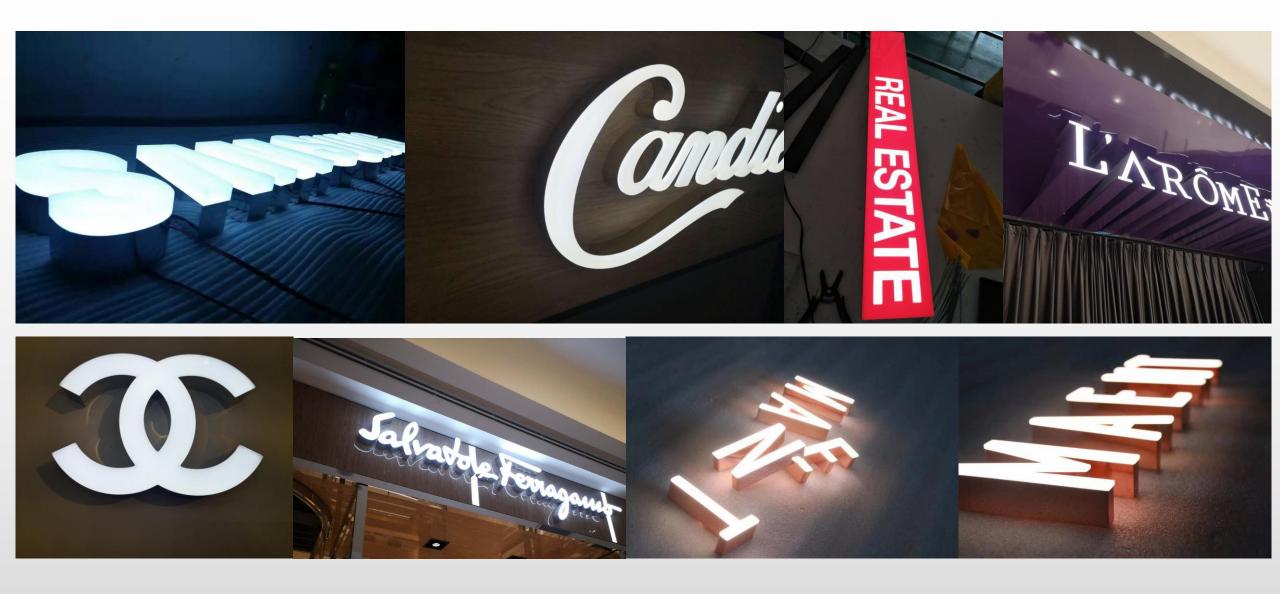

hickness stainless steel for the face 0.8mm thickness stainless steel for the return 15~20mm thickness stainlesssteel for the back use stud for install, the stud is mounted n the acrylic back The letter can be titanium coated, painted,brushed, mirror



open inside structure

5mm acrylic is not visible for glue use



titanium coated in golden color/ rose golden

Mirror

painted

brushed

# More case:





### For outdoor:



water release hole for outdoor use

## For outdoor:





water release hole for outdoor use

#### Front lit

#### Rimless

1.2mm thickness stainless steel for the back

0.8mm thickness stainless steel for the return can be painted

8mm~15mm thickness acrylic for face, acrylic is glued to the return.

Better small size letter, letter height below 25cm



# More case:



#### Stainless trim cap letters



Suzhou Esign Co.ltd ellen.ma@szesign.com