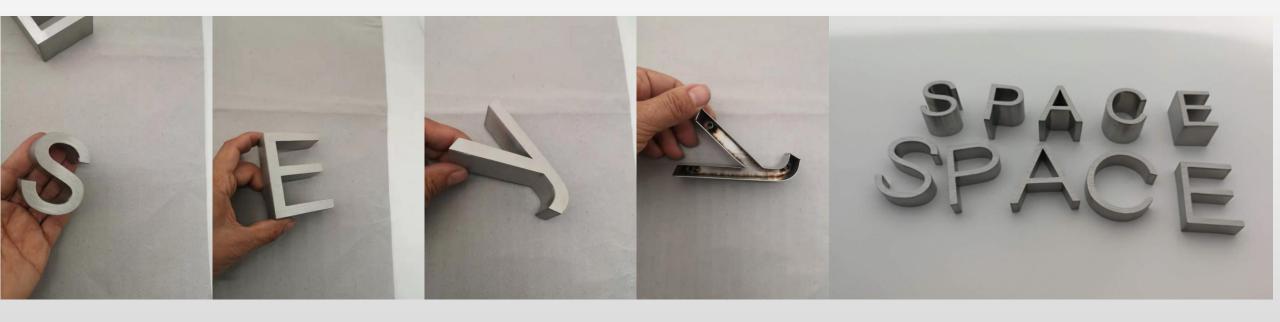

#### Stainless steel non illuminate letters





# More case





#### Stainless steel back lit letter with 15~20mm frosted clear acrylic :

1.2mm thickness stainless steel for the face 0.8mm thickness stainless steel for the return 15~20mm thickness stainlesssteel for the back use stud for install, the stud is mounted n the acrylic back The letter can be titanium coated, painted,brushed, mirror



open inside structure

5mm acrylic is not visible for glue use



titanium coated in golden color/ rose golden

Mirror

painted

brushed

# More case:





### For outdoor:



water release hole for outdoor use

## For outdoor:





water release hole for outdoor use

#### Front lit

#### Rimless

1.2mm thickness stainless steel for the back

0.8mm thickness stainless steel for the return can be painted

8mm~15mm thickness acrylic for face,