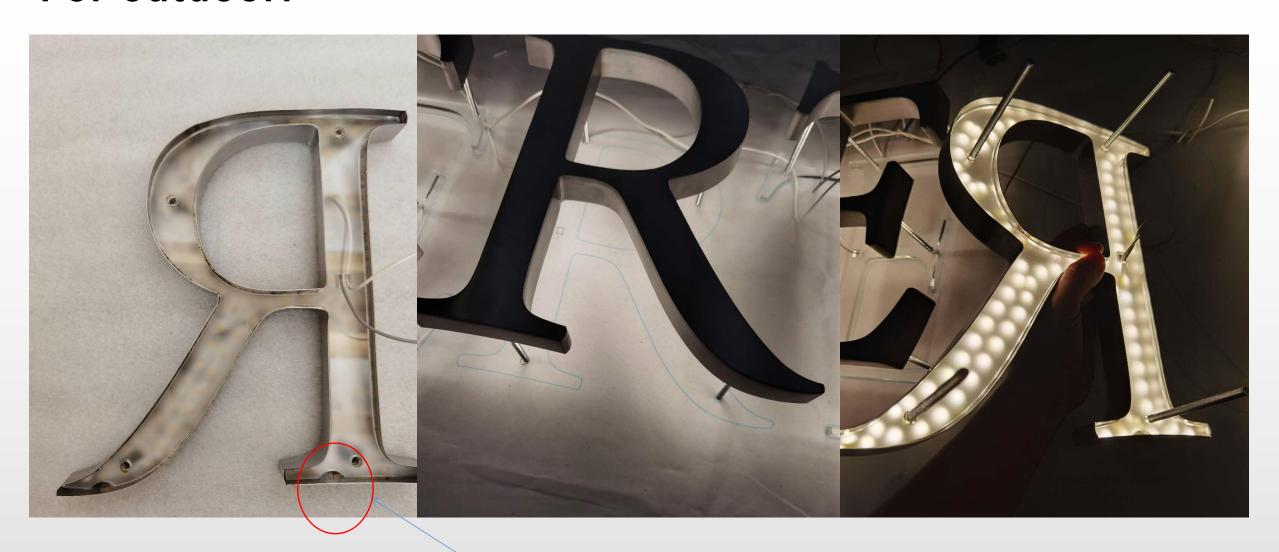

### For outdoor:

water release hole for outdoor use

## For outdoor:

water release hole for outdoor use