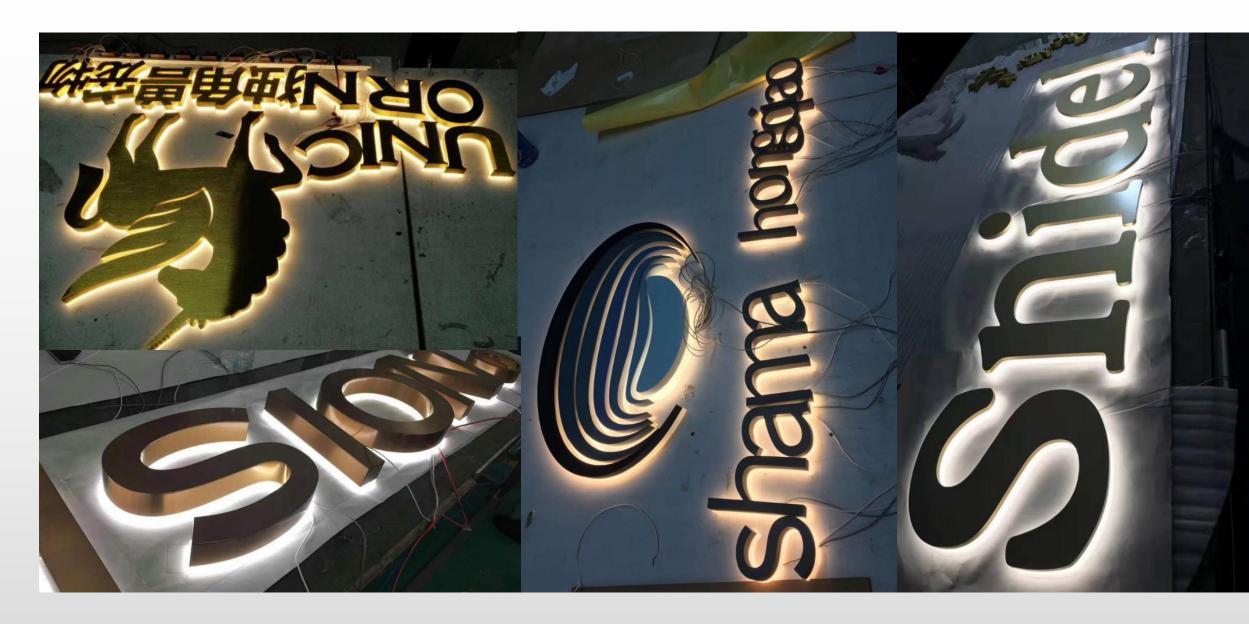

#### Stainless steel non illuminate letters





# More case





#### Stainless steel back lit letter with 15~20mm frosted clear acrylic :

1.2mm thickness stainless steel for the face 0.8mm thickness stainless steel for the return 15~20mm thickness stainlesssteel for the back use stud for install, the stud is mounted n the acrylic back The letter can be titanium coated, painted,brushed, mirror



open inside structure

5mm acrylic is not visible for glue use



titanium coated in golden color/ rose golden

Mirror

painted

brushed

# More case:





### For outdoor:



water release hole for outdoor use

## For outdoor:





water release hole for outdoor use

#### Front lit

#### Rimless

1.2mm thickness stainless steel for the back

0.8mm thickness stainless steel for the return can be painted

8mm~15mm thickness acrylic for face, acrylic is glued to the return.

Better small size letter, letter height below 25cm



# More case:



#### Stainless trim cap letters



Suzhou Esign Co.ltd ellen.ma@szesign.com