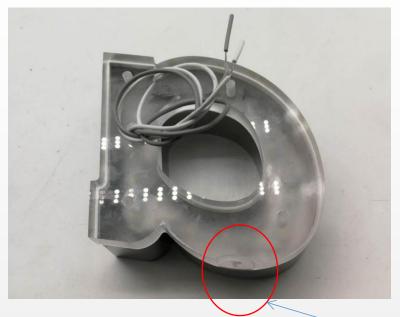

### For outdoor:

water release hole for outdoor use

## For outdoor:

water release hole for outdoor use